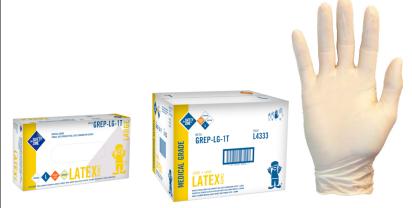

## **GREP-(SIZE)-1T**

PACKED 100 GLOVES PER BOX, 10 BOXES PER CASE (1,000 GLOVES PER CASE)

## NATURAL, PREMIUM, POLYMER, COATED, TEXTURED, POWDER FREE, LATEX, MEDICAL GRADE

| MATERIAL                               | CUFF<br>THICKNESS   | PALM<br>THICKNESS   | FINGER<br>THICKNESS | LENGTH         | COLOR   |
|----------------------------------------|---------------------|---------------------|---------------------|----------------|---------|
| Latex: Made with 100%<br>Natural Latex | 3.5 mil +/- 0.5 mil | 5.5 mil +/- 0.5 mil | 6.5 mil +/- 0.5 mil | 9.25" +/-0.25" | NATURAL |

**ACCEPTANCES:** 1) Meets FDA 510K Standards for examination gloves used in medical applications. 2) These medical grade examination gloves also meet the Federal Food, Drug and Cosmetic Act which allows repeated use in direct contact with food.